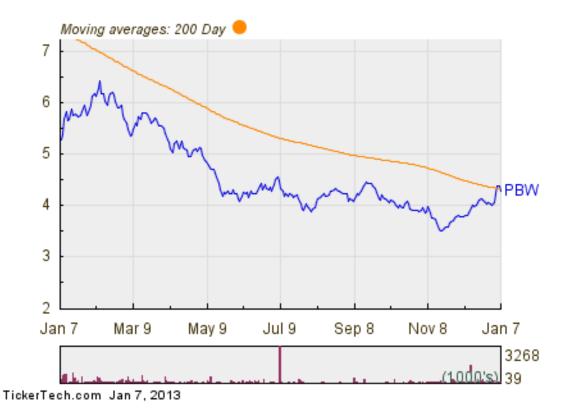

## WilderHill Clean Energy Portfolio Breaks Above 200-Day Moving Average - Bullish for PBW

ETF Channel Staff - Thursday, January 3, 11:33 AM In trading on Thursday, shares of the WilderHill Clean Energy Portfolio ETF (PBW) crossed above their 200 day moving average of \$4.36, changing hands as high as \$4.37 per share. WilderHill Clean Energy Portfolio shares are currently trading up about 2.8% on the day. The chart below shows the one year performance of PBW shares, versus its 200 day moving average:

Looking at the chart above, PBW's low point in its 52 week range is \$3.46 per share, with \$6.48 as the 52 week high point — that compares with a last trade of \$4.39.

. . . .