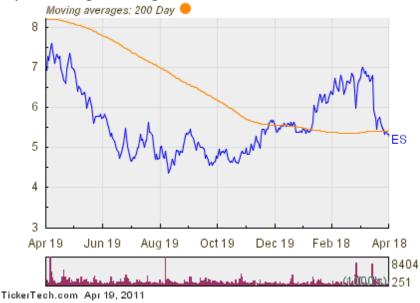

## ES Crosses Above Key Moving Average Level

In trading on Tuesday, shares of EnergySolutions Inc crossed above their 200 day moving average of \$5.44, changing hands as high as \$5.52 per share. EnergySolutions Inc shares are currently trading up about 4.4% on the day. The chart below shows the one year performance of ES shares, versus its 200 day moving average:

Looking at the chart above, ES's low point in its 52 week range is \$4.35 per share, with \$7.75 as the 52 week high point — that compares with a last trade of \$5.46.

According to the ETF Finder at ETF Channel, ES makes up 1.64% of the WilderHill Progressive Energy Portfolio ETF (AMEX:PUW) which is trading up by about 0.2% on the day Tuesday.